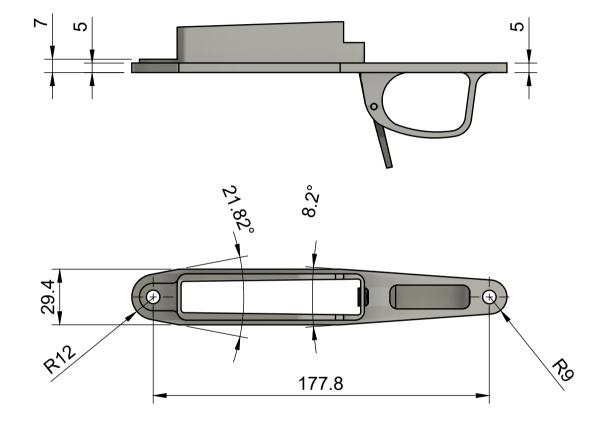

## Fitment Notes:

- Suites Tikka T3 / T3x LA
- Inletting is required for this product.
- Accepts AICS Patter Long Action Magazines (3.715")
- Adjustment to Alloy Trigger Housing Required to allow space for magazine required.