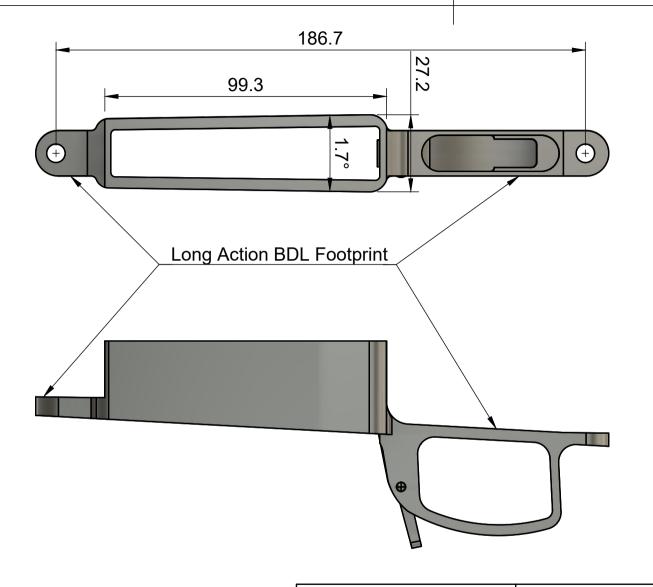

## Fitment Details:

- Designed to fit the standard remington 700 long action BDL inlet with minimum modifications.
- The footprint area is the same as the standard BDL inlet.
- The magwell area will require a small amount of stock modification.
- Standard action screws are to be used (not included)