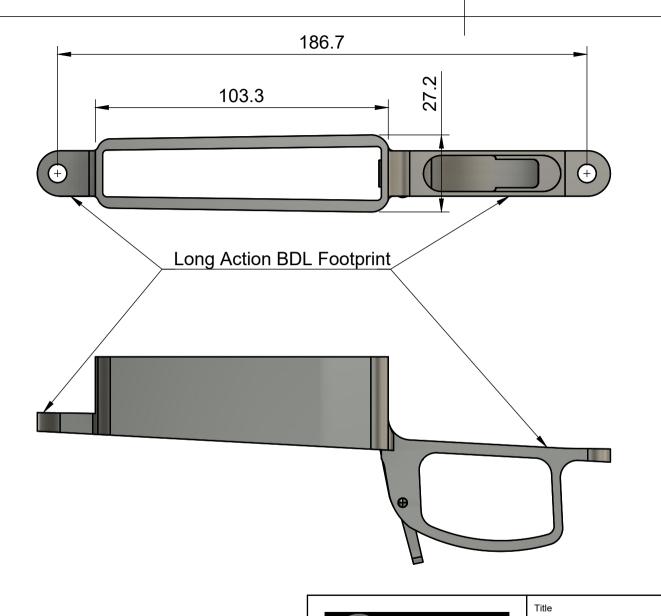

## Fitment Details:

- Designed to fit the standard remington 700 long action BDL inlet with minimum modifications.
- The footprint area is the same as the standard BDL inlet.
- The magwell area will require a small amount of stock modification.
- Standard action screws are to be used (not included)